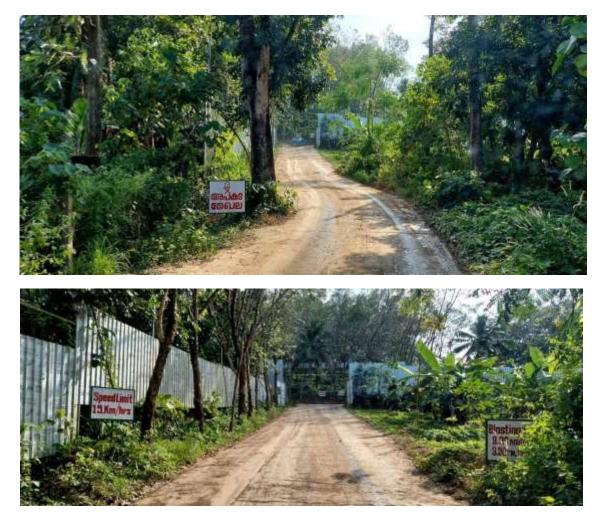

| G-12 | At least 10 percent out of the total excavated<br>pit area should be retained as water<br>storage areas and the remaining area<br>should be reclaimed with stacked dumping<br>and overburden and planted with<br>indigenous plant species that are eco-<br>friendly. If, no other specific condition on<br>reclamation of pit is stipulated in the E.C | At the time of the closure of the mine, it<br>shall be ensured that the directions<br>contained are scrupulously followed. |
|------|--------------------------------------------------------------------------------------------------------------------------------------------------------------------------------------------------------------------------------------------------------------------------------------------------------------------------------------------------------|----------------------------------------------------------------------------------------------------------------------------|
| G-13 | Corporate Social Responsibility (CSR)<br>agreed upon by the proponent should be<br>implemented.                                                                                                                                                                                                                                                        | Activities towards Corporate Social<br>Responsibility are being<br>implemented . (Details is attached<br>as ANNEXURE 2)    |
| G-14 | The lease area shall be fenced off with<br>barbed wires to a minimum height of 4ft<br>around, before starting of mining. All the<br>boundary indicators (boards, stores,<br>markings, etc.) shall be protected at all<br>times and shall be conspicuous.                                                                                               | Scrupulously follows the directions contained.                                                                             |

Figure 4: Photographs showing details of boundary indicators (sign boards, markings, timing details).

COMPLIANCE REPORT OF AKKAVILA SAJEENAN AGGREGATES | 7

| G-15 | Warning alarms indicating the time of blasting (to be done at specific timings) has                                                                                                                                             | Warning alarms shall be installed in the project site                                                                                  |
|------|---------------------------------------------------------------------------------------------------------------------------------------------------------------------------------------------------------------------------------|----------------------------------------------------------------------------------------------------------------------------------------|
|      | to be arranged as per Stipulations of                                                                                                                                                                                           | theproject site.                                                                                                                       |
|      | Explosive Department.                                                                                                                                                                                                           |                                                                                                                                        |
|      | Figure 5:Photograph show                                                                                                                                                                                                        | wing Blasting time                                                                                                                     |
|      | Blastine<br>9.39 Amte<br>8.80 - M to                                                                                                                                                                                            | Wing blasting time                                                                                                                     |
| G-16 | Control measures on noise and vibration<br>prescribed by KSPCB should be<br>implemented.                                                                                                                                        | Control measures on noise and vibration isas per KPSCB                                                                                 |
| G-17 | Quarrying activities should be limited to                                                                                                                                                                                       | Quarrying activities is                                                                                                                |
| G 17 | day time as per KSPCB guidelines/specific implemented.                                                                                                                                                                          | limited as per KPSCB guidelines.                                                                                                       |
| G-18 |                                                                                                                                                                                                                                 | limited as per KPSCB guidelines.<br>Scrupulously follows the directions<br>contained.                                                  |
| G-18 | implemented.<br>Blasting should be done in a<br>controlled manner as specified by the<br>regulation of explosives Department or any                                                                                             | Scrupulously follows the directions                                                                                                    |
|      | <ul><li>implemented.</li><li>Blasting should be done in a controlled manner as specified by the regulation of explosives Department or any other concerned agency.</li><li>A licensed person should supervise/control</li></ul> | Scrupulously follows the directions<br>contained.<br>Scrupulously follows the directions<br>contained. ( <b>Certificates of mining</b> |