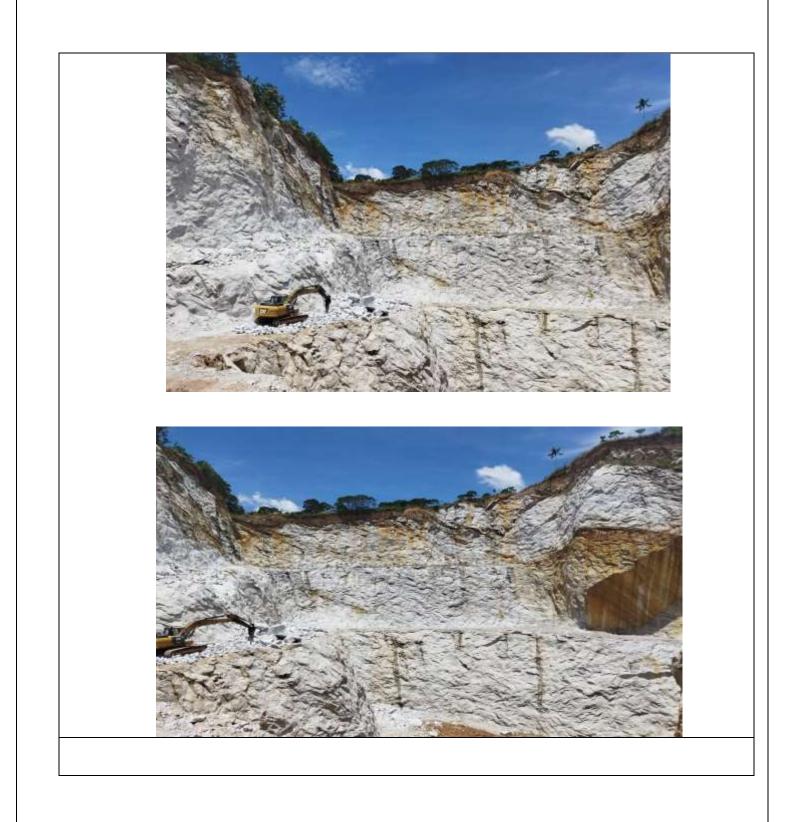

Figure 4: Photographs showing details of boundary indicators (sign boards, markings, timing details).

COMPLIANCE REPORT OF AKKAVILA SAJEENAN AGGREGATES | 7

| G-15 | Warning alarms indicating the time of blasting (to be done at specific timings) has                                                                                                                                             | Warning alarms shall be installed in the project site                                                                                  |
|------|---------------------------------------------------------------------------------------------------------------------------------------------------------------------------------------------------------------------------------|----------------------------------------------------------------------------------------------------------------------------------------|
|      | to be arranged as per Stipulations of                                                                                                                                                                                           | theproject site.                                                                                                                       |
|      | Explosive Department.                                                                                                                                                                                                           |                                                                                                                                        |
|      | Figure 5:Photograph show                                                                                                                                                                                                        | wing Blasting time                                                                                                                     |
|      | Blastine<br>9.39 Amte<br>8.80 - M to                                                                                                                                                                                            | Wing blasting time                                                                                                                     |
| G-16 | Control measures on noise and vibration<br>prescribed by KSPCB should be<br>implemented.                                                                                                                                        | Control measures on noise and vibration isas per KPSCB                                                                                 |
| G-17 | Quarrying activities should be limited to                                                                                                                                                                                       | Quarrying activities is                                                                                                                |
| G 17 | day time as per KSPCB guidelines/specific implemented.                                                                                                                                                                          | limited as per KPSCB guidelines.                                                                                                       |
| G-18 |                                                                                                                                                                                                                                 | limited as per KPSCB guidelines.<br>Scrupulously follows the directions<br>contained.                                                  |
| G-18 | implemented.<br>Blasting should be done in a<br>controlled manner as specified by the<br>regulation of explosives Department or any                                                                                             | Scrupulously follows the directions                                                                                                    |
|      | <ul><li>implemented.</li><li>Blasting should be done in a controlled manner as specified by the regulation of explosives Department or any other concerned agency.</li><li>A licensed person should supervise/control</li></ul> | Scrupulously follows the directions<br>contained.<br>Scrupulously follows the directions<br>contained. ( <b>Certificates of mining</b> |

COMPLIANCE REPORT OF AKKAVILA SAJEENAN AGGREGATES | 9

| G-23 | Mats to reduce fly rock blast to a maximum of10 PPV should be provided.                                                                                                                                                                                        | Would be provided.                                                                                                 |
|------|----------------------------------------------------------------------------------------------------------------------------------------------------------------------------------------------------------------------------------------------------------------|--------------------------------------------------------------------------------------------------------------------|
| G-24 | Acoustic enclosures should have been<br>provided to reduce sound amplifications in<br>addition to the provisions of green belt and<br>hollow brick envelop for crushers so that<br>the noise level is kept within prescribed<br>standards given by CPCB/KSPCB. | Would be complained.                                                                                               |
| G-25 | The workers on the site should be provided<br>with the required protective equipment such<br>as ear muffs, helmet, etc.                                                                                                                                        | The workers on the site is provided with<br>the required<br>protective equipment suchas ear muffs,<br>helmet, etc. |
| G-26 | Garland drains with clarifiers to be<br>provided in the lower slopes around the<br>core area to channelize storm water.                                                                                                                                        | Scrupulously follows the directions contained.                                                                     |
| G-27 | The transportation of minerals should be<br>done in covered trucks to contain dust<br>emissions.                                                                                                                                                               | Scrupulously follows the directions contained.                                                                     |