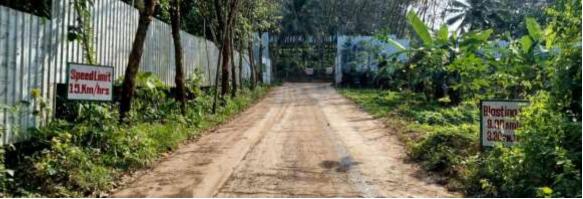

# Figure -1 Photographs showing proper fencing around the quarry

COMPLIANCE REPORT OF AKKAVILA SAJEENAN AGGREGATES | 4

| G-3 | While issuing quarrying permit on the basis of<br>this environmental clearance, the Geologist<br>should ensure that no LC arrears are pending<br>against the project proponent<br>and the land owner. | Follows the directions.                        |                |
|-----|-------------------------------------------------------------------------------------------------------------------------------------------------------------------------------------------------------|------------------------------------------------|----------------|
| G-4 | The project proponent should be clearly demarcate the Government land adjacent to the proposed area.                                                                                                  | Scrupulously follows the directions contained. |                |
| G-5 | The ultimate depth of quarrying should be limited to 90m above mean sea level.                                                                                                                        | Scrupulously follows contained.                | the directions |
| G-6 | The proponent shall undertake maintenance of roads damaged by heavy loaded trucks.                                                                                                                    | Scrupulously follows contained.                | the directions |

# Figure -2 Photographs showing road to quarry

COMPLIANCE REPORT OF AKKAVILA SAJEENAN AGGREGATES | 5

| G-7  | Rain Water Harvesting facility should be<br>installed as per the prevailing Provisions of<br>KMBR/KPBR, unless otherwise specified                                                                                                                                                                                                | Would be provided.                                                 |
|------|-----------------------------------------------------------------------------------------------------------------------------------------------------------------------------------------------------------------------------------------------------------------------------------------------------------------------------------|--------------------------------------------------------------------|
| G-8  | The project proponent should rectify any<br>defect caused to the nearby KIP canal and<br>bridge due to the quarrying activities and<br>transportation of the mineral. If any defect<br>occurs or any complaint from the authorities<br>arises this Environmental Clearance Certificate<br>will be revoked after<br>due enquiries. | Scrupulously follows the directions contained.                     |
| G-9  | Maximum possible solar energy generation<br>and utilization shall be ensured as an essential<br>part of the project.                                                                                                                                                                                                              | Would be provided.                                                 |
| G-10 | Sprinklers shall be installed and used in the project site to contain dust emissions.                                                                                                                                                                                                                                             | Sprinklers are used in the project site to contain dust emissions. |