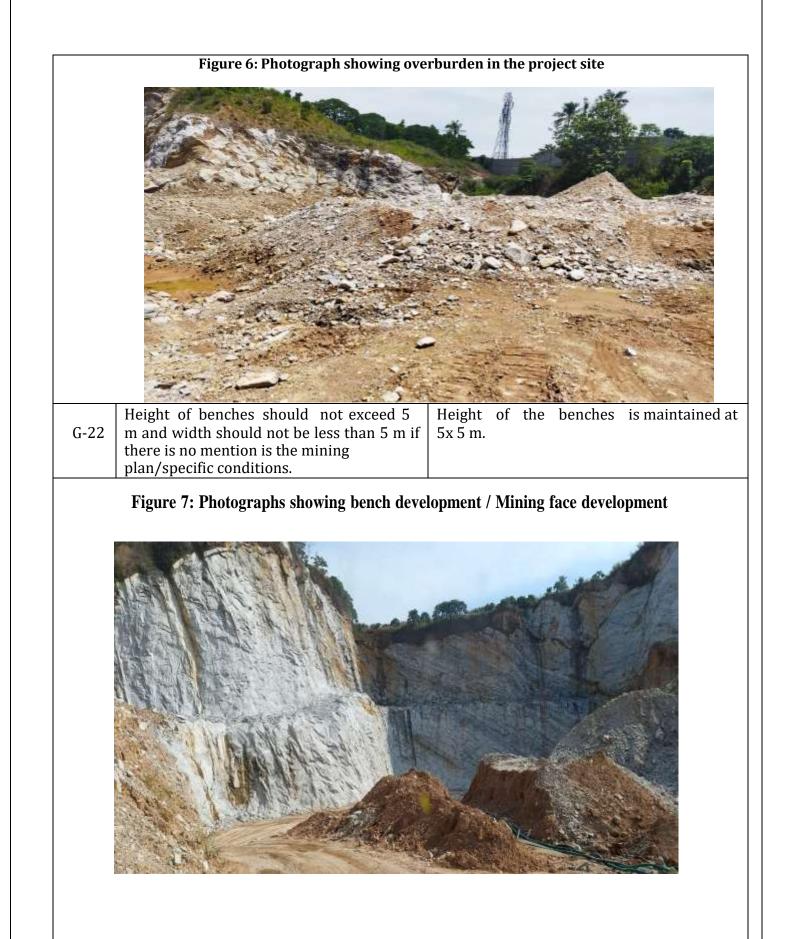

COMPLIANCE REPORT OF AKKAVILA SAJEENAN AGGREGATES | 9

| G-23 | Mats to reduce fly rock blast to a maximum of10 PPV should be provided.                                                                                                                                                                                        | Would be provided.                                                                                                 |
|------|----------------------------------------------------------------------------------------------------------------------------------------------------------------------------------------------------------------------------------------------------------------|--------------------------------------------------------------------------------------------------------------------|
| G-24 | Acoustic enclosures should have been<br>provided to reduce sound amplifications in<br>addition to the provisions of green belt and<br>hollow brick envelop for crushers so that<br>the noise level is kept within prescribed<br>standards given by CPCB/KSPCB. | Would be complained.                                                                                               |
| G-25 | The workers on the site should be provided<br>with the required protective equipment such<br>as ear muffs, helmet, etc.                                                                                                                                        | The workers on the site is provided with<br>the required<br>protective equipment suchas ear muffs,<br>helmet, etc. |
| G-26 | Garland drains with clarifiers to be<br>provided in the lower slopes around the<br>core area to channelize storm water.                                                                                                                                        | Scrupulously follows the directions contained.                                                                     |
| G-27 | The transportation of minerals should be<br>done in covered trucks to contain dust<br>emissions.                                                                                                                                                               | Scrupulously follows the directions contained.                                                                     |