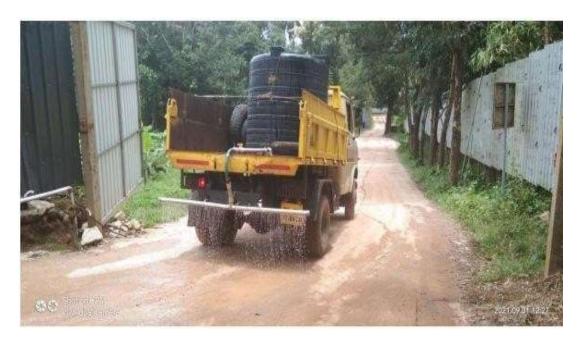

COMPLIANCE REPORT OF AKKAVILA SAJEENAN AGGREGATES | 9

| G-23 | Mats to reduce fly rock blast to a maximum of10 PPV should be provided.                                                                                                                                                                                        | Would be provided.                                                                                                 |
|------|----------------------------------------------------------------------------------------------------------------------------------------------------------------------------------------------------------------------------------------------------------------|--------------------------------------------------------------------------------------------------------------------|
| G-24 | Acoustic enclosures should have been<br>provided to reduce sound amplifications in<br>addition to the provisions of green belt and<br>hollow brick envelop for crushers so that<br>the noise level is kept within prescribed<br>standards given by CPCB/KSPCB. | Would be complained.                                                                                               |
| G-25 | The workers on the site should be provided<br>with the required protective equipment such<br>as ear muffs, helmet, etc.                                                                                                                                        | The workers on the site is provided with<br>the required<br>protective equipment suchas ear muffs,<br>helmet, etc. |
| G-26 | Garland drains with clarifiers to be<br>provided in the lower slopes around the<br>core area to channelize storm water.                                                                                                                                        | Scrupulously follows the directions contained.                                                                     |
| G-27 | The transportation of minerals should be<br>done in covered trucks to contain dust<br>emissions.                                                                                                                                                               | Scrupulously follows the directions contained.                                                                     |

# Figure 8:Photograph showing covered truck with rock materials

| G-28 | The proponent should plant trees at least 5 times of the loss that has been occurred | Scrupulously follows the directions contained. |
|------|--------------------------------------------------------------------------------------|------------------------------------------------|
|      | while clearing the land for the project.                                             |                                                |