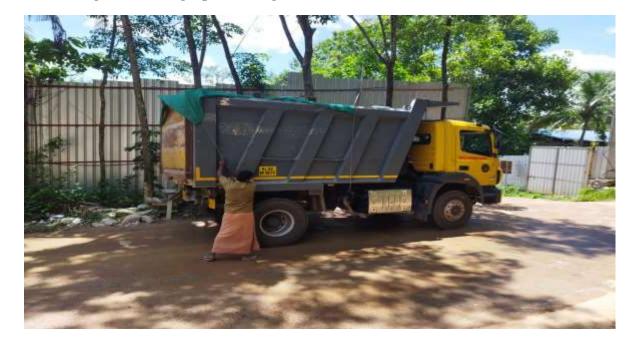

COMPLIANCE REPORT OF AKKAVILA SAJEENAN AGGREGATES | 9

| G-23 | Mats to reduce fly rock blast to a maximum of10 PPV should be provided.                                                                                                                                                                                        | Would be provided.                                                                                                 |
|------|----------------------------------------------------------------------------------------------------------------------------------------------------------------------------------------------------------------------------------------------------------------|--------------------------------------------------------------------------------------------------------------------|
| G-24 | Acoustic enclosures should have been<br>provided to reduce sound amplifications in<br>addition to the provisions of green belt and<br>hollow brick envelop for crushers so that<br>the noise level is kept within prescribed<br>standards given by CPCB/KSPCB. | Would be complained.                                                                                               |
| G-25 | The workers on the site should be provided<br>with the required protective equipment such<br>as ear muffs, helmet, etc.                                                                                                                                        | The workers on the site is provided with<br>the required<br>protective equipment suchas ear muffs,<br>helmet, etc. |
| G-26 | Garland drains with clarifiers to be<br>provided in the lower slopes around the<br>core area to channelize storm water.                                                                                                                                        | Scrupulously follows the directions contained.                                                                     |
| G-27 | The transportation of minerals should be<br>done in covered trucks to contain dust<br>emissions.                                                                                                                                                               | Scrupulously follows the directions contained.                                                                     |

# Figure 8:Photograph showing covered truck with rock materials

| G-28 | The proponent should plant trees at least 5 times of the loss that has been occurred | Scrupulously follows the directions contained. |
|------|--------------------------------------------------------------------------------------|------------------------------------------------|
|      | while clearing the land for the project.                                             |                                                |